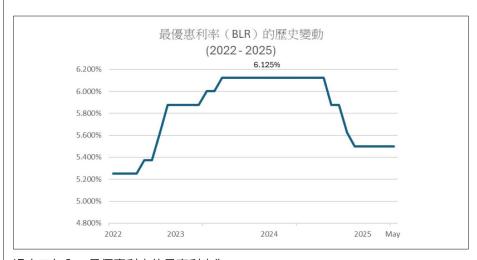

### 參考資料

利率基準的歷史變動

以下圖表僅供參考,顯示過去三年香港銀行同業拆息(HIBOR)及最優惠利率基準的歷史走勢。

過去三年內,香港銀行同業拆息(HIBOR)的最高利率為5.66%。

過去三年內,最優惠利率的最高利率為 6.125%。