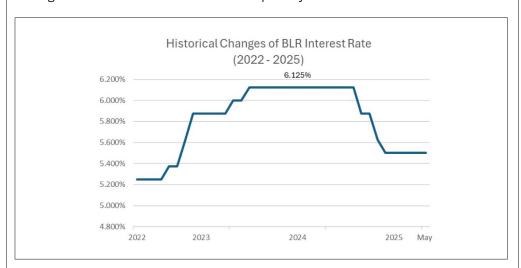

#### **Reference Information**

Historical Changes of Interest Rate Benchmark The chart below is provided for illustrative purposes only and shows the historical movement of the HIBOR and BLR interest rate benchmarks in the past 3 years.

The highest HIBOR interest rate noted in the past 3 years is 5.66%.

The highest BLR interest rate noted in the past 3 years is 6.125%.