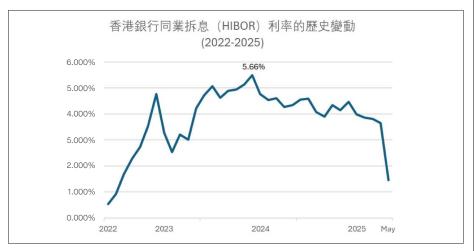

### 參考資料

利率基準的歷史變動

以下圖表僅供參考,顯示過去三年香港銀行同業拆息(HIBOR)及最優惠利率基準的歷史走勢。

過去三年內,香港銀行同業拆息(HIBOR)的最高利率為5.66%。

過去三年內,最優惠利率的最高利率為 6.125%。