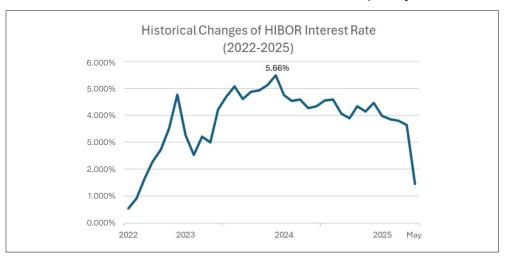

#### **Reference Information**

Historical Changes of Interest Rate Benchmark The chart below is provided for illustrative purposes only and shows the historical movement of the HIBOR and BLR interest rate benchmarks in the past 3 years.

The highest HIBOR interest rate noted in the past 3 years is 5.66%.

The highest BLR interest rate noted in the past 3 years is 6.125%.